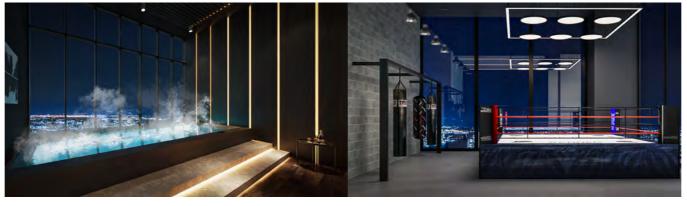

- . Main Lobby
- . Café
- . Lounge

**27F** 

- . Fitnesss
- . Pool inside gym
- . Boxing Ring

**26F** 

. BBQ Place

# **Infinity Pool**

A piece of heaven waiting for you back home. The infinity pool located on the 77th Floor will be the highest place in Phnom Penh.

# **27F** Fitness

In Cambodia, there are not so many spaces for working outside. At 27th floor.

The gym is available only for the residences.

The gym is available only for the residences. You can exercise anytime under any weather.