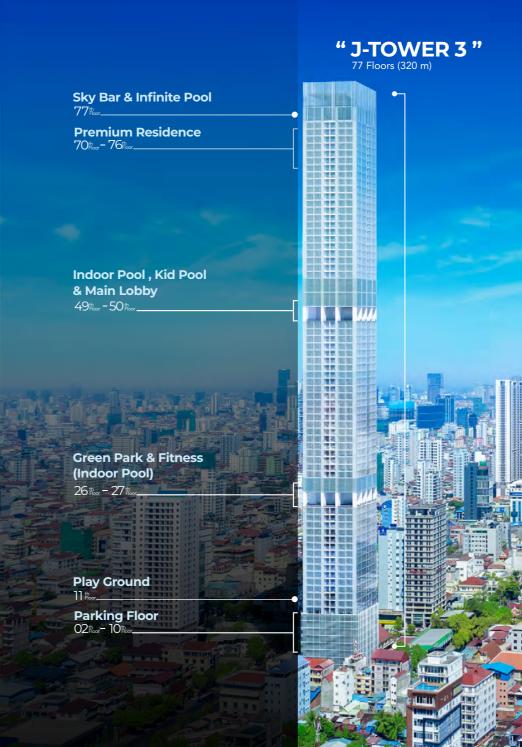

# **PROJECT OVERVIEW**

Developer : Tanichu Assetment Co., Ltd

Location : **South BKK1,** 

Tonle Bassac,Phnom Penh

Total Site Area : **Nearly 2,000 sq.m** 

Total No. of Floors : **77 Floors | 320 m high** 

Total No. of Units : **360 units | All 3 bedroom** 

# J TOWER 3 Description

**77F** 

- . Skybar
- . Skypool
- .BBQ

49F

. Indoor pool Kids pool Large public bath and sauna Install spa related equipment.

**11F** 

. Kids room, billiard room, bowling lane, karaoke room, nurse station 51-76F

. Residence Area

30-47F

. Residence Area

12-27F

. Residence Area

**01F** 

. Entrance

**50F** 

- . Main Lobby
- . Café
- . Lounge

**27F** 

- . Fitnesss
- . Pool inside gym
- . Boxing Ring

**26F** 

. BBQ Place