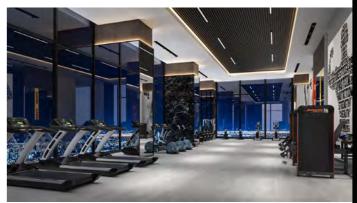

# **27F** Fitness

In Cambodia, there are not so many spaces for working outside. At 27th floor.

The gym is available only for the residences.

The gym is available only for the residences. You can exercise anytime under any weather.

# **Training Gym**

In Cambodia, where it is difficult to run outdoors, it is easy to become inactive. This gym is a private gym for residents only, so you can train at your own pace while relaxing.