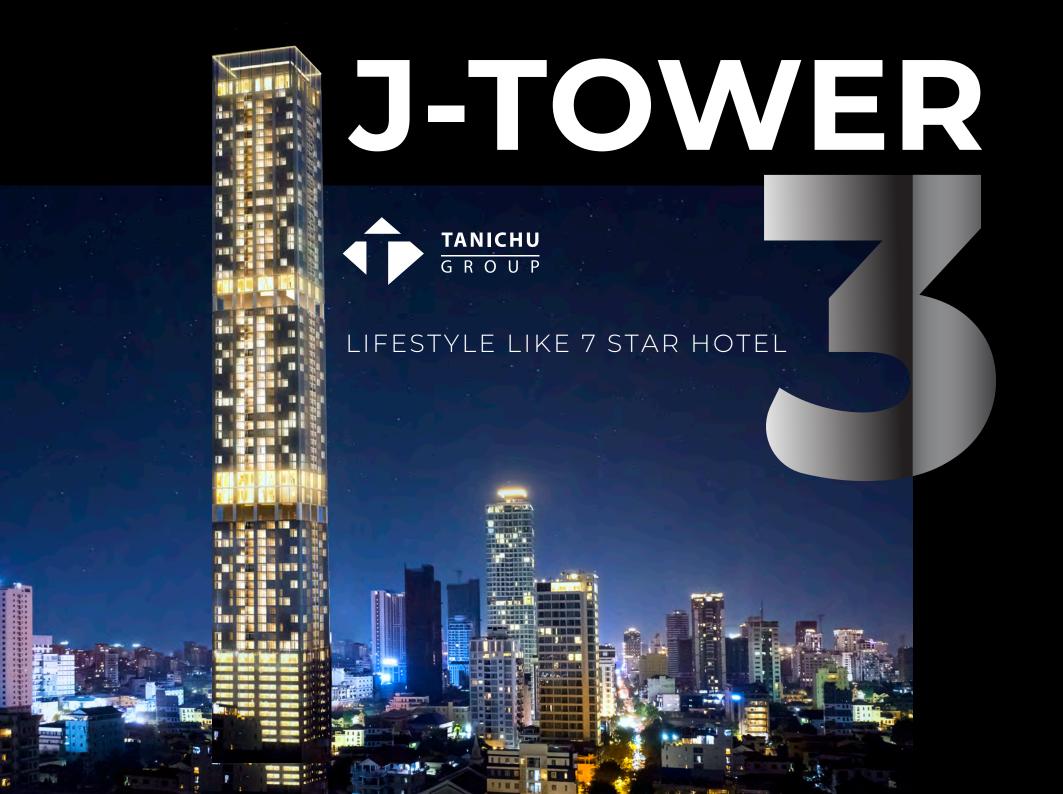

320M Tallest **No.1**in **CAMBODIA**Capital City Center
Landmark

J TOWER 3 designs a new CAMBODIA Future

J Tower 3 Condominium will not only become the tallest building in Cambodia and a new landmark in the capital of Phnom Penh, but also a symbol of Cambodia's development and growth. We designs the future of Cambodia and your life in the heart of Phnom Penh, the capital city. We promises a comfortable and luxurious living that matches your status.

# Tallest No. 1 Building in Phnom Penh 2023

# Top 10 Tallest Building in Southeat Asia 2023