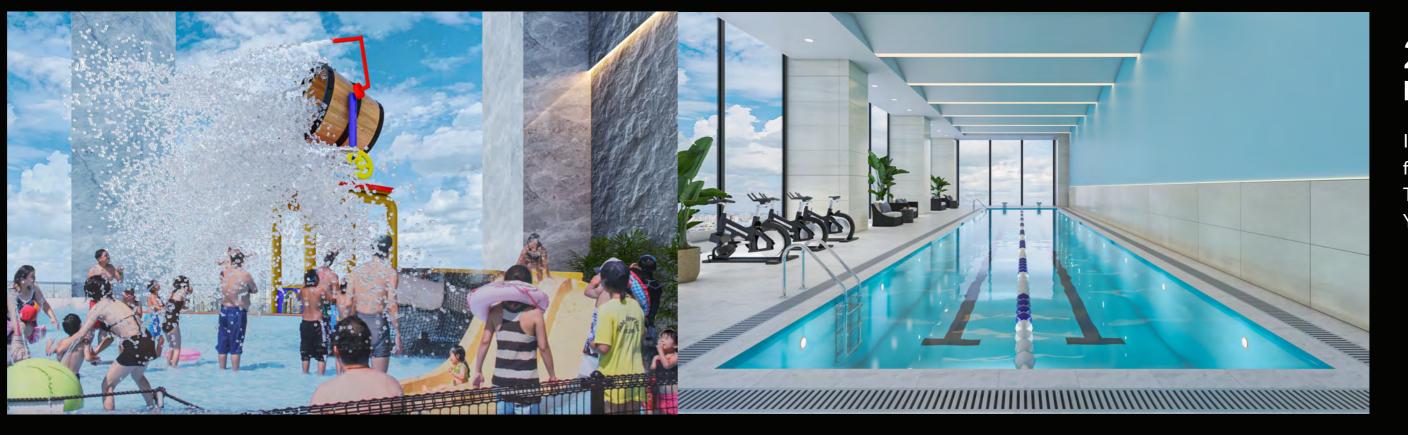

# **49F** Indoor Pool & Kid Pool

It's got a pool, sauna, and full range of cardio and weights equipment.

# **Swimming Pool**

The pool located on the 42nd floor will be the highest infinity pool in Cambodia. In addition, we also have an east-facing open inner pool and jacuzzi where you don't have to worry about getting sunburnt, and a pool for children.