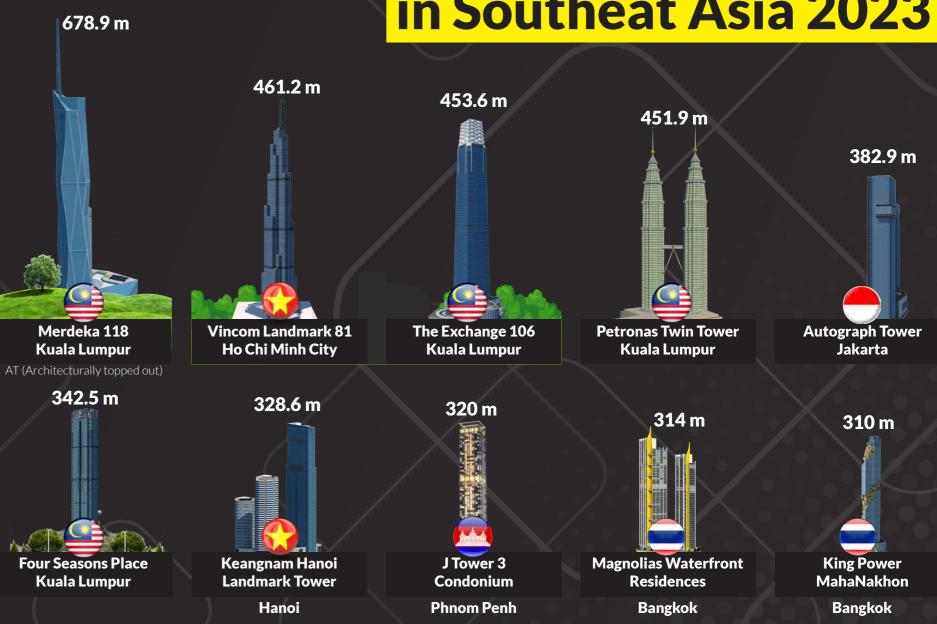

320M Tallest **No.1**in **CAMBODIA**Capital City Center
Landmark



J TOWER 3 designs a new CAMBODIA Future



J Tower 3 Condominium will not only become the tallest building in Cambodia and a new landmark in the capital of Phnom Penh, but also a symbol of Cambodia's development and growth. We designs the future of Cambodia and your life in the heart of Phnom Penh, the capital city. We promises a comfortable and luxurious living that matches your status.



# Tallest No. 1 Building in Phnom Penh 2023



# Top 10 Tallest Building in Southeat Asia 2023





# J-TOWER 3

with uncompromising design and construction for strong and safety building.

STRUCTURE

DEPTH **80M** 



# **PROJECT OVERVIEW**

Developer : Tanichu Assetment Co., Ltd

Location : **South BKK1,** 

Tonle Bassac,Phnom Penh

Total Site Area : **Nearly 2,000 sq.m** 

Total No. of Floors : **77 Floors | 320 m high** 

Total No. of Units : **360 units | All 3 bedroom** 

Unit sizes (Net) : 166 sq.m and 178 sq.m

Ceiling Height of Units : **3m – 4.5m** 

Ownership : Strata Title

Tentative Completion Date : **Q4 2028** 



All Satisfaction and Excitement from Great Location a luxury and popular area in the center of the capital Phnom Penh.you can enjoy beautiful nature and modern city life that you can't get anywhere else.





# J TOWER 3 Description

**77F** 

- . Skybar
- .