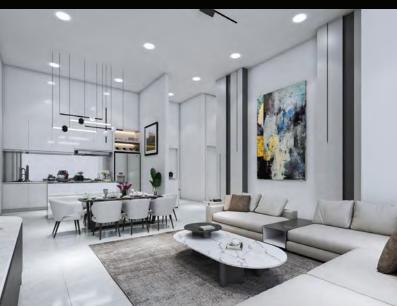

- . Main Lobby
- . Café
- . Lounge

**27F** 

- . Fitnesss
- . Pool inside gym
- . Boxing Ring

**26F** 

. BBQ Place