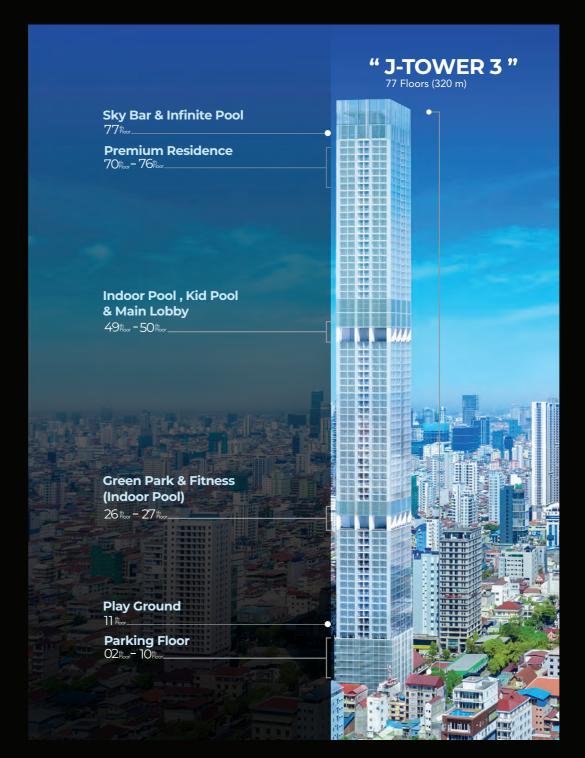

# **PROJECT OVERVIEW**

Developer : Tanichu Assetment Co., Ltd

Location : **South BKK1,** 

Tonle Bassac,Phnom Penh

Total Site Area : **Nearly 2,000 sq.m** 

Total No. of Floors : **77 Floors | 320 m high** 

Total No. of Units : **360 units | All 3 bedroom** 

# J TOWER 3 Description

**77F** 

- . Skybar
- . Skypool
- .BBQ

49F

. Indoor pool Kids pool Large public bath and sauna Install spa related equipment.

**11F** 

. Kids room, billiard room, bowling lane, karaoke room, nurse station 51-76F

. Residence Area

30-47F

. Residence Area

12-27F

. Residence Area

**01F** 

. Entrance

**50F** 

- . Main Lobby
- . Café
- . Lounge

**27F** 

- . Fitnesss
- . Pool inside gym
- . Boxing Ring

**26F** 

. BBQ Place

# Sky Bar

The private bar only for the residents provides you with a pleasant time and atmosphere from 77th floor to enjoy time with your neighbors.

# **Infinity Pool**

A piece of heaven waiting for you back home. The infinity pool located on the 77th Floor will be the highest place in Phnom Penh.

# **50F** Main Lobby

Private luxury lounge at 50th floor. Made for those who desire for luxury & exclusivity.

# **49F** Indoor Pool & Kid Pool

It's got a pool, sauna, and full range of cardio and weights equipment.

# **27F** Fitness

In Cambodia, there are not so many spaces for working outside. At 27th floor.

The gym is available only for the residences.

The gym is available only for the residences. You can exercise anytime under any weather.

# **Play Ground**

Located at 11th floor. A place to connect & celebrate ilfe's joyous moments.

a large area of land with grass and trees,

We guarantee you are protected 24 hours a day, 7 days a week, without interruption.