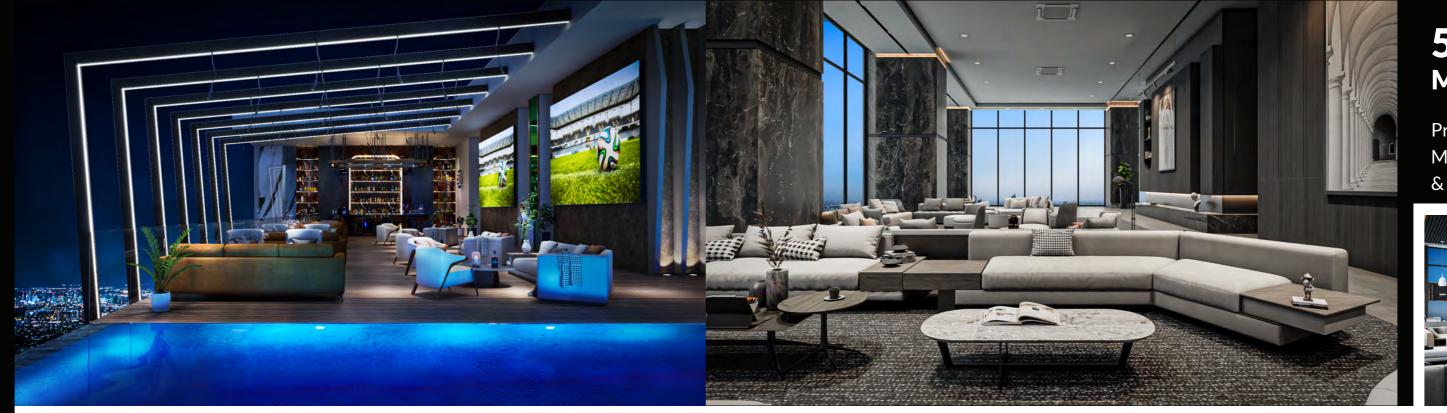

# J TOWER 3 Description

**77F** 

- . Skybar
- . Skypool
- .BBQ

49F

. Indoor pool Kids pool Large public bath and sauna Install spa related equipment.

**11F** 

. Kids room, billiard room, bowling lane, karaoke room, nurse station 51-76F

# Sky Bar

The private bar only for the residents provides you with a pleasant time and atmosphere from 77th floor to enjoy time with your neighbors.

- . Main Lobby
- . Café
- . Lounge

**27F** 

- . Fitnesss
- . Pool inside gym
- . Boxing Ring

**26F** 

. BBQ Place