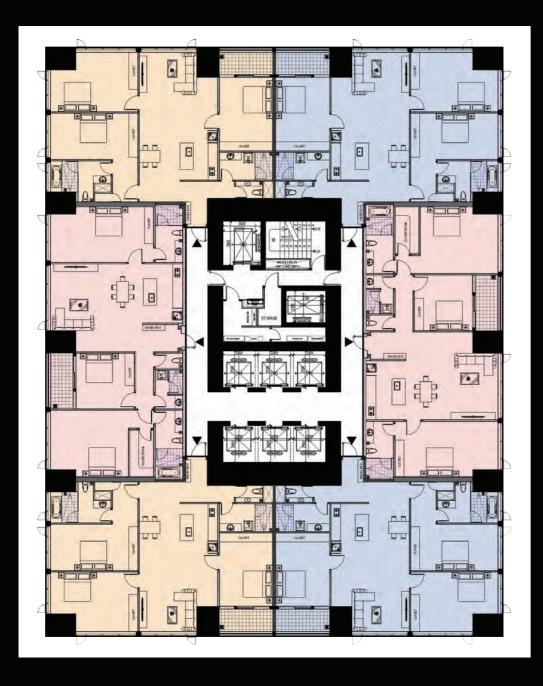

# Unit 01, 03, 05, 07

Total Floor Area

166 Sqm (NE, SE, NW, SW)

3 
2

# RESIDENCE FI

Unit 02, 06

Total Floor Area 178 sqm (E, W) ₹ 3 ♣ 3