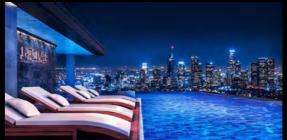

# **Swimming Pool**

The pool located on the 42nd floor will be the highest infinity pool in Cambodia. In addition, we also have an east-facing open inner pool and jacuzzi where you don't have to worry about getting sunburnt, and a pool for children.