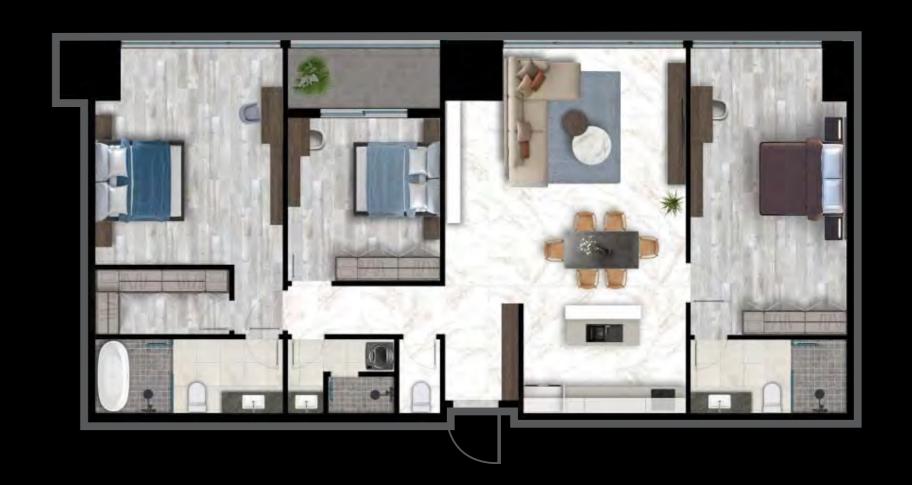

he residences. You can exercise anytime under any weather.











Facility Providing a variety of facilities to improve the quality of life



# **Play Ground**

Located at 11th floor. A place to connect & celebrate ilfe's joyous moments.

a large area of land with grass and trees,







We guarantee you are protected 24 hours a day, 7 days a week, without interruption.

Give Peace of Mind to Yourself and Your Loved Ones.







Nursing service is the part of the total health organization which aims at satisfying the nursing needs of the patients/community.

Providing a variety of facilities to improve the quality of life





12F 76F







# Unit 01, 03, 05, 07

Total Floor Area

166 Sqm (NE, SE, NW, SW)

3 
2



# RESIDENCE FI

Unit 02, 06

Total Floor Area 178 sqm (E, W) ₹ 3 ♣ 3



# **COMPANY PROFILE**

December 2013

Established TANICHU ASSETMENT CO., LTD.

### 2014/09 to 2016/09

Completed **J-City** Condominium, the first Japanese-owned 16-story tower condominium

### 2014/10 to 2016/09

Completion of own 4-story condominium **J-Village** in Phnom Penh, Cambodia BKK1

## 2015/12 to 2018/01

Completion of 24-story urban tower condominium

J-TOWER I

### 2019/02 to 2022/04

**J Tower 2** Condominium 43 stories sold out in 5 weeks from the start of sales







# **Facilities**



# **Training Gym**

In Cambodia, where it is difficult to run outdoors, it is easy to become inactive. This gym is a private gym for residents only, so you can train at your own pace while relaxing.



# **Swimming Pool**

The pool located on the 42nd floor will be the highest infinity p