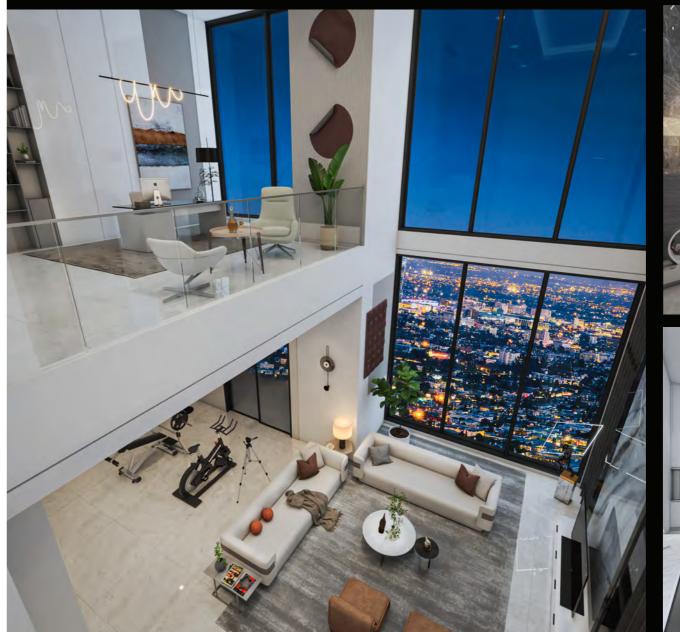

Unit sizes (Net) : 166 sq.m and 178 sq.m

Ceiling Height of Units : **3m – 4.5m** 

Ownership : Strata Title

Tentative Completion Date : **Q4 2028** 

All Satisfaction and Excitement from Great Location a luxury and popular area in the center of the capital Phnom Penh.you can enjoy beautiful nature and modern city life that you can't get anywhere else.