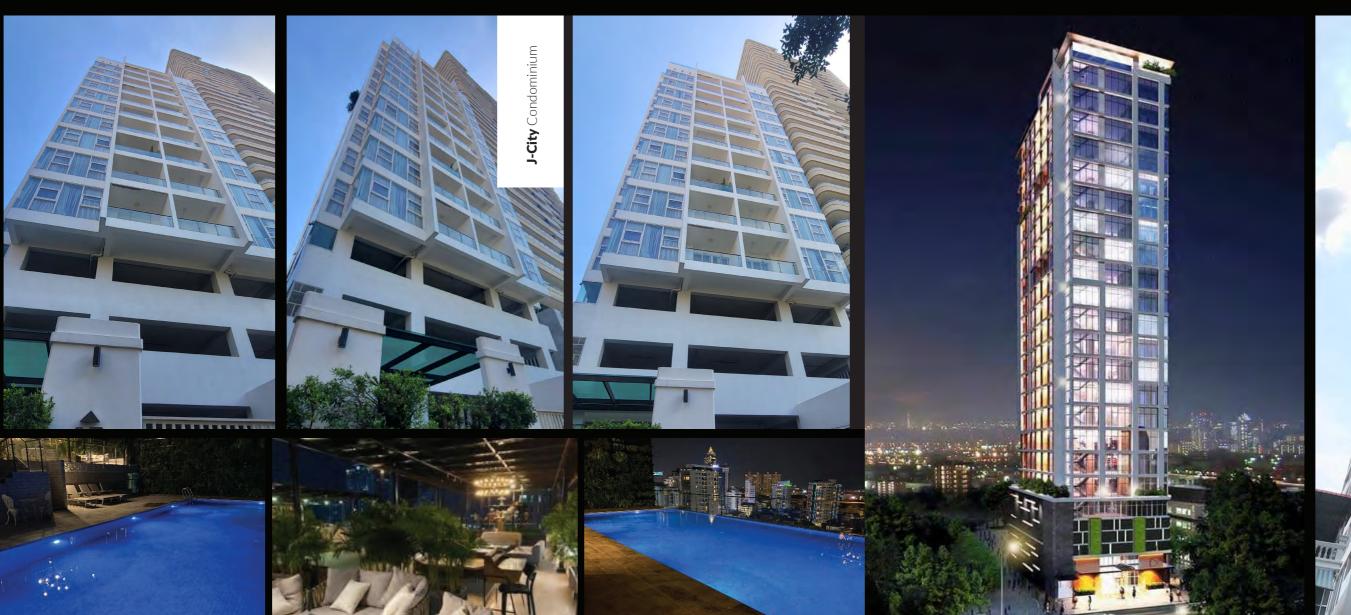

### 2014/09 to 2016/09

Completed **J-City** Condominium, the first Japanese-owned 16-story tower condominium