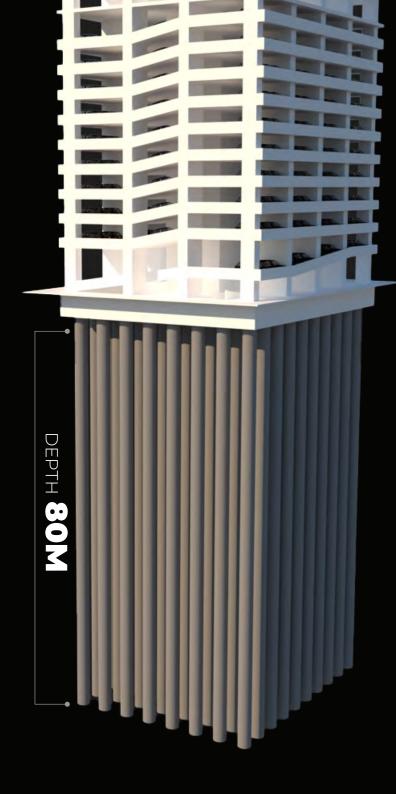

# J-TOWER 3

with uncompromising design and construction for strong and safety building.

STRUCTURE

DEPTH **80M** 