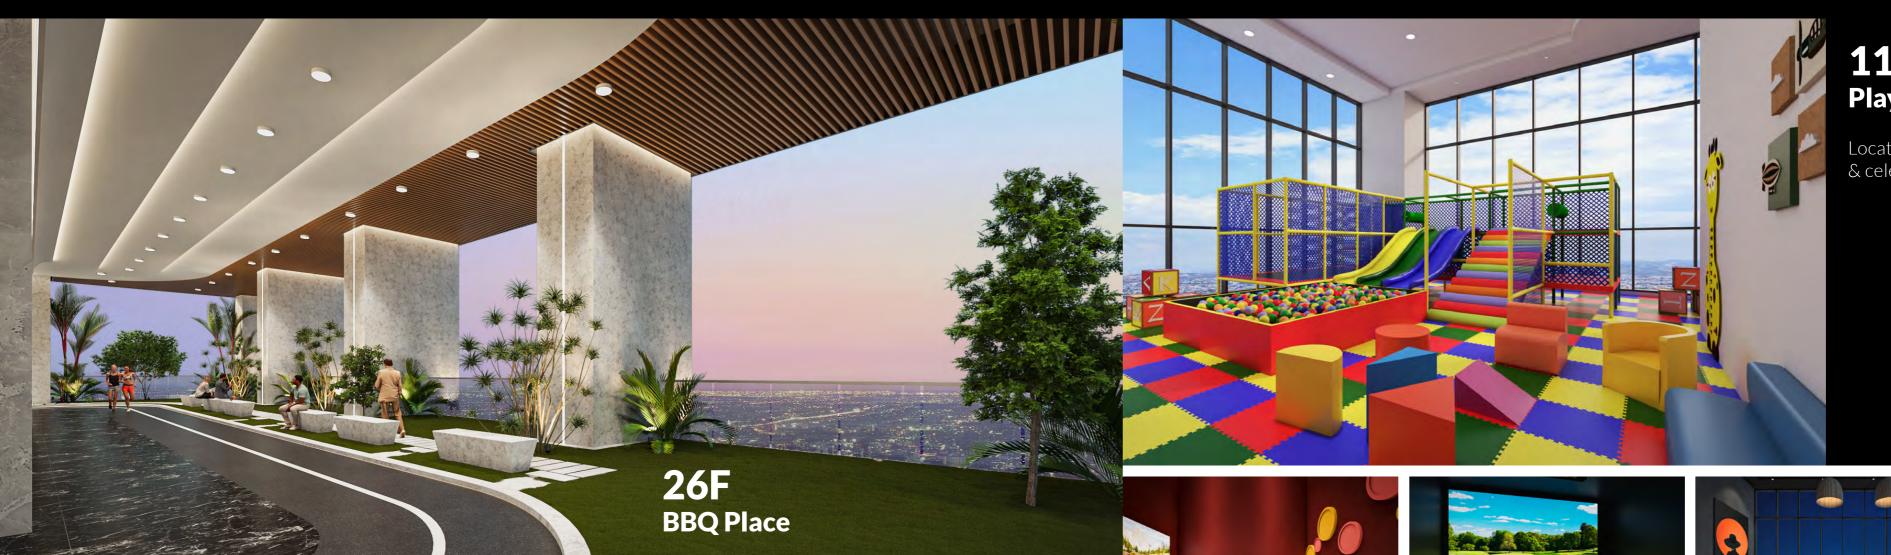

# J TOWER 3 Description

**77F** 

- . Skybar
- . Skypool
- .BBQ

49F

. Indoor pool Kids pool Large public bath and sauna Install spa related equipment.

**11F** 

. Kids room, billiard room, bowling lane, karaoke room, nurse station 51-76F

. Residence Area

30-47F

. Residence Area

12-27F

. Residence Area

**01F** 

. Entrance

**50F** 

- . Main Lobby
- . Café
- . Lounge

**27F** 

- . Fitnesss
- . Pool inside gym
- . Boxing Ring

**26F** 

. BBQ Place

# **Play Ground**

Located at 11th floor. A place to connect & celebrate ilfe's joyous moments.

a large area of land with grass and trees,

We guarantee you are protected 24 hours a day, 7 days a week, without interruption.