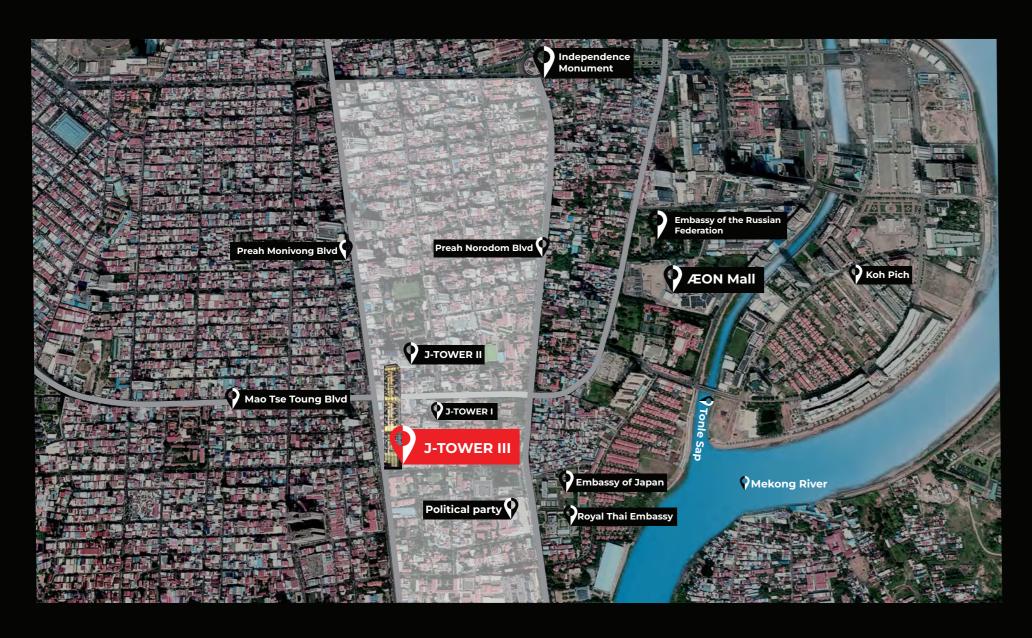

# **PROJECT OVERVIEW**

Developer : Tanichu Assetment Co., Ltd

Location : **South BKK1,** 

Tonle Bassac,Phnom Penh

Total Site Area : **Nearly 2,000 sq.m** 

Total No. of Floors : **77 Floors | 320 m high** 

Total No. of Units : **360 units | All 3 bedroom** 