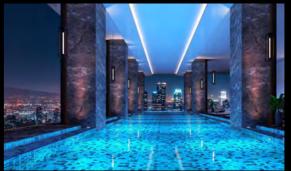

# **Infinity Pool**

A piece of heaven waiting for you back home. The infinity pool located on the 77th Floor will be the highest place in Phnom Penh.