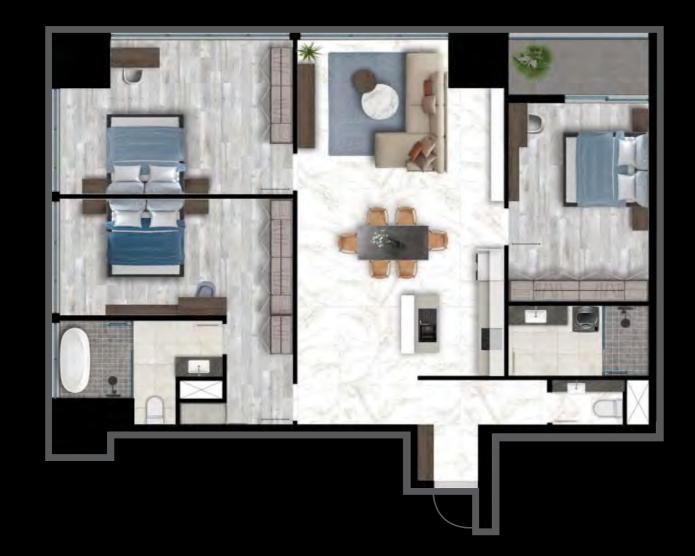

m is available only for the residences.

The gym is available only for the residences. You can exercise anytime under any weather.











Facility Providing a variety of facilities to improve the quality of life



# **Play Ground**

Located at 11th floor. A place to connect & celebrate ilfe's joyous moments.

a large area of land with grass and trees,







We guarantee you are protected 24 hours a day, 7 days a week, without interruption.

Give Peace of Mind to Yourself and Your Loved Ones.







Nursing service is the part of the total health organization which aims at satisfying the nursing needs of the patients/community.

Providing a variety of facilities to improve the quality of life





12F 76F







# Unit 01, 03, 05, 07

Total Floor Area

166 Sqm (NE, SE, NW, SW)

3 
2



# RESIDENCE FI

Unit 02, 06

Total Floor Area 178 sqm (E, W) ₹ 3 ♣ 3



# **COMPANY PROFILE**

December 2013

Established TANICHU ASSETMENT CO., LTD.

### 2014/09 to 2016/09

Completed **J-City** Condominium, the first Japanese-owned 16-story tower condominium

### 2014/10 to 2016/09

Completion of own 4-story condominium **J-Village** in Phnom Penh, Cambodia BKK1

## 2015/12 to 2018/01

Completion of 24-story urban tower condominium

J-TOWER I

### 2019/02 to 2022/04

**J Tower 2** Condominium 43 stories sold out in 5 weeks from the start of sales







# **Facilities**



# **Training Gym**

In Cambodia, where it is difficult to run outdoors, it is easy to become inactive. This gym is a private gym for residents only, so you can train at your own pace while relaxing.



# **Swimming P