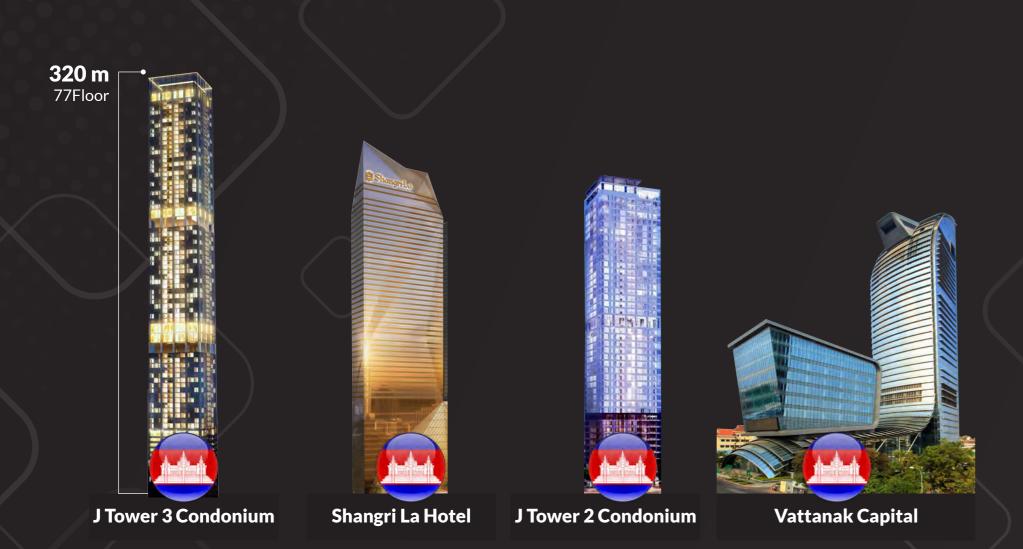

320M Tallest **No.1**in **CAMBODIA**Capital City Center
Landmark

J TOWER 3 designs a new CAMBODIA Future

J Tower 3 Condominium will not only become the tallest building in Cambodia and a new landmark in the capital of Phnom Penh, but also a symbol of Cambodia's development and growth. We designs the future of Cambodia and your life in the heart of Phnom Penh, the capital city. We promises a comfortable and luxurious living that matches your status.

# Tallest No. 1 Building in Phnom Penh 2023