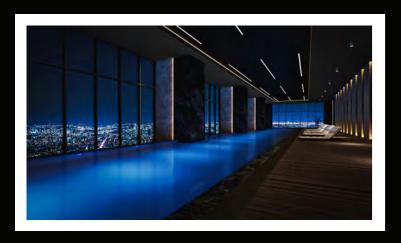

# **Infinity Pool**

A piece of heaven waiting for you back home. The infinity pool located on the 77th Floor will be the highest place in Phnom Penh.